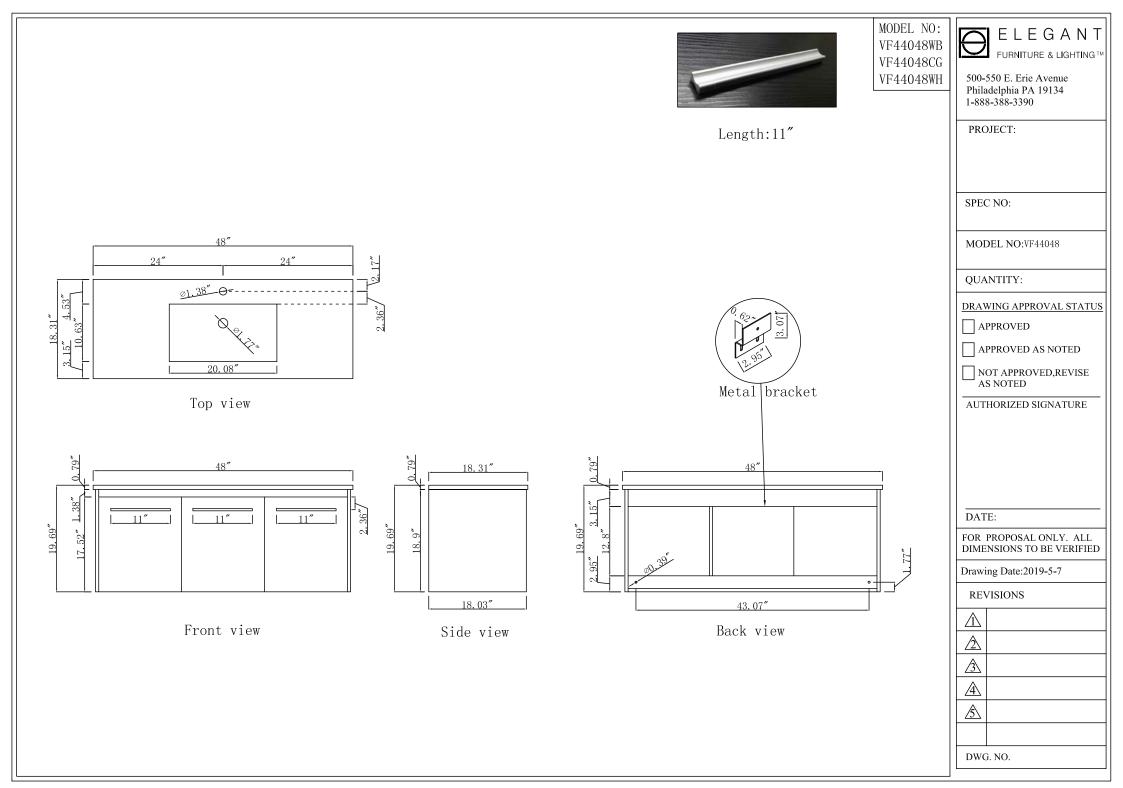

|     |                        | T                              |        |                                                 |              |                             |              |                                |              |                               |
|-----|------------------------|--------------------------------|--------|-------------------------------------------------|--------------|-----------------------------|--------------|--------------------------------|--------------|-------------------------------|
|     | DR1: 30.3<br>DR2: 15.0 | "cabinet interior width"       | N/A    | "drawer glide extension"                        | 1            | "Table: seating capacity"   | 3            | "Number of Doors "             | VF44048WB    | Model #                       |
| 5"  | 16.85"                 | "cabinet interior depth"       | N/A    | "drawer glide material"                         | N/A          | "upholstery color"          | NO           | "Finished Back "               | Walnut Brown | Finish                        |
| ١   | N/A                    | "leg height"                   | N/A    | "drawer dividers"                               | N/A          | "upholstery pattern"        | Alumina      | "Hardware finish "             | NO           | "Hand Painted"                |
| ١   | N/A                    | "leg width"                    | N/A    | "Drawer Interior finish"                        | N/A          | "cushion material"          | YES          | "Assembly "                    | N/A          | "Mirror type"                 |
| ١   | N/A                    | "leg depth"                    | N/A    | "Ball Bearing Glides"                           | Walnut Brown | "base finish"               | 48"          | "Product Width "               | N/A          | "Beveled glass"               |
|     | NO                     | "gloss finish"                 | N/A    | "soft close drawer glides"                      | N/A          | "powder coated finish"      | 18.31"       | "Product Depth"                | MDF          | "Frame material "             |
| 1   | NO                     | "stackable"                    | 2      | "Number of cabinets"                            | MDF          | "base material"             | 19.69"       | "Product Height"               | N/A          | "Solid wood<br>construction " |
| ١   | N/A                    | "leg design"                   | N/A    | "shelf height"                                  | Porcelain    | "top material"              | 52"          | "Package LENGTH"               | NO           | 'Drawers Included "           |
| ١   | N/A                    | "Armoires: ring slots"         | N/A    | "shelf width"                                   | MDF          | "wood species"              | 25.6"        | "Packaged WIDTH"               | N/A          | Number of Drawers"            |
| ١   | N/A                    | "Armoires: hooks"              | N/A    | "shelf depth"                                   | N/A          | "tip over restraint strap " | 25.2"        | "Packaged HEIGHT"              | N/A          | "Joinery Type "               |
| ١   | N/A                    | "armoires: mirror dimensions " | N/A    | "Shelf thickness"                               | Rectangle    | "shape of top"              | 115          | "Package Weight(lbs) "         | N/A          | "Drawer railing "             |
| )"  | 0.59"                  | "door thickness"               | YES    | "Any certification?"<br>(CARB/TSCA VI)          | NO           | "lift top"                  | 99           | "Product Weight(lbs)"          | N/A          | "Drawer Width"                |
| 1   | N/A                    | "false drawers?"               | YES    | "California Proposition 65<br>warning required" | N/A          | "shelf material"            | Small Parcel | "Shipping Type"                | N/A          | "Drawer Depth "               |
| ain | Porcelaii              | "sink type "                   | N/A    | "Drawers Interior Height"                       | NO           | "adjustable shelves"        | 18.31"       | "table top width"              | N/A          | "Drawer Height "              |
|     | 1                      | "# of faucet holes "           | N/A    | "Drawer Interior Width"                         | Bar Pulls    | "Drawer Handle designs"     | White        | "table top finish"             | N/A          | "Shelves "                    |
|     |                        |                                | N/A    | "Drawer Interior Depth"                         | YES          | "saftey stop"               | NO           | "glass top tempered"           | N/A          | Number of Shelves "           |
|     |                        |                                | 18.31" | "cabinet interior height"                       | N/A          | "felt lined drawers"        | 66 LBS       | "table top maximum<br>weight " | YES          | "Doors included "             |